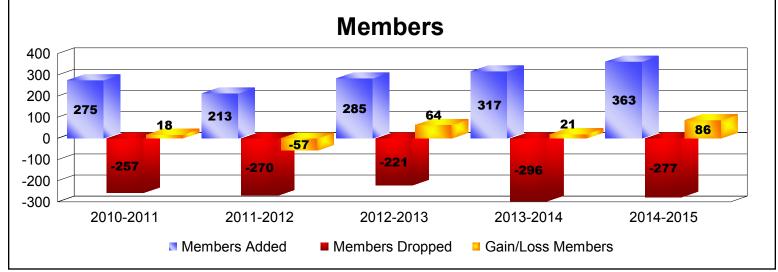

District 2 A2

As of June 2015 Cumulative

| Year      | New<br>Clubs | Dropped<br>Clubs | Gain/<br>Loss<br>Clubs | New<br>Members | Charter<br>Members | Reinstate<br>Members | Transfer<br>Members | Total<br>Member<br>Added | Total<br>Members<br>Dropped | Gain/<br>Loss<br>Members |
|-----------|--------------|------------------|------------------------|----------------|--------------------|----------------------|---------------------|--------------------------|-----------------------------|--------------------------|
| 2010-2011 | 2            | -2               | 0                      | 215            | 44                 | 11                   | 5                   | 275                      | -257                        | 18                       |
| 2011-2012 | 1            | -1               | 0                      | 142            | 54                 | 6                    | 11                  | 213                      | -270                        | -57                      |
| 2012-2013 | 2            | -2               | 0                      | 201            | 51                 | 25                   | 8                   | 285                      | -221                        | 64                       |
| 2013-2014 | 2            | -1               | 1                      | 225            | 65                 | 16                   | 11                  | 317                      | -296                        | 21                       |
| 2014-2015 | 3            | 0                | 3                      | 245            | 85                 | 21                   | 12                  | 363                      | -277                        | 86                       |
| Average   | 2            | -1               | 1                      | 206            | 60                 | 16                   | 9                   | 291                      | -264                        | 26                       |