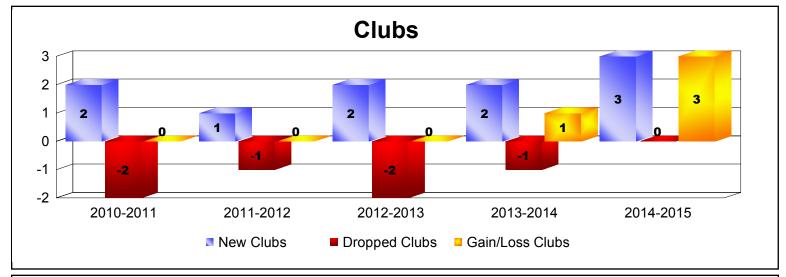

District 2 A2

As of June 2015 Cumulative

| Year      | New<br>Clubs | Dropped<br>Clubs | Gain/<br>Loss<br>Clubs | New<br>Members | Charter<br>Members | Reinstate<br>Members | Transfer<br>Members | Total<br>Member<br>Added | Total<br>Members<br>Dropped | Gain/<br>Loss<br>Members |
|-----------|--------------|------------------|------------------------|----------------|--------------------|----------------------|---------------------|--------------------------|-----------------------------|--------------------------|
| 2010-2011 | 2            | -2               | 0                      | 215            | 44                 | 11                   | 5                   | 275                      | -257                        | 18                       |
| 2011-2012 | 1            | -1               | 0                      | 142            | 54                 | 6                    | 11                  | 213                      | -270                        | -57                      |
| 2012-2013 | 2            | -2               | 0                      | 201            | 51                 | 25                   | 8                   | 285                      | -221                        | 64                       |
| 2013-2014 | 2            | -1               | 1                      | 225            | 65                 | 16                   | 11                  | 317                      | -296                        | 21                       |
| 2014-2015 | 3            | 0                | 3                      | 245            | 85                 | 21                   | 12                  | 363                      | -277                        | 86                       |
| Average   | 2            | -1               | 1                      | 206            | 60                 | 16                   | 9                   | 291                      | -264                        | 26                       |